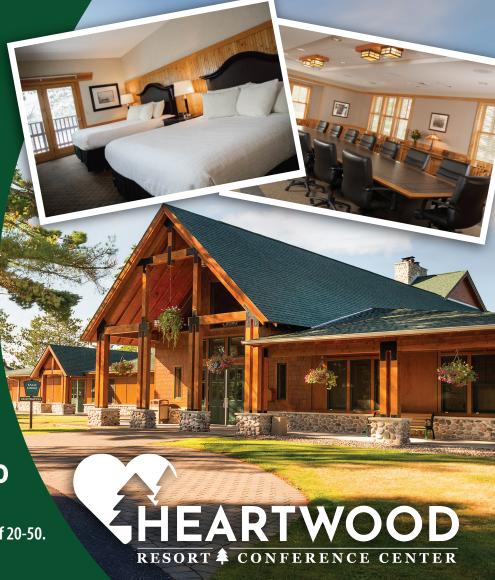

## THE PERFECT PLACE FOR BUSINESS AND ADVENTURE

Heartwood Resort and Conference Center is nestled on over 700 acres of pristine wilderness in northwestern Wisconsin and surrounded by the Namekagon River.

- A short, 2-hour drive from Minneapolis/St. Paul, MN
- Beautiful soaring ceilings and cozy fireplaces throughout
- Spacious meeting rooms with state-of-the art technology
- Hiking, biking, fishing, cross-country skiing, snowshoeing, and river trips

## HeartwoodResort.com | 715-466-6300

Ask About Our Conference in a Kit Package! Just \$450/per person for groups of 20-50. Double occupancy rates and custom packages are available upon request.